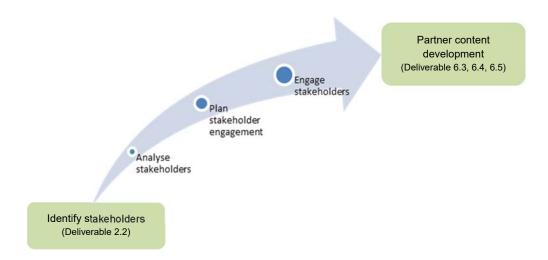

# 4.1 Stakeholder mapping city of Salzburg

The mapping followed the standard process of defining, analysing, planning and engaging the stakeholders. The foundation for this process - identification of stakeholders - has already been laid in deliverable 2.2. Based on this preliminary work, the analysis of the stakeholders and the planning of their engagement was implemented for this deliverable. The engagement and the content outputs are described in more detail in deliverable 6.3, 4 and 5.

Figure 1. Integration of stakeholder process in other deliverable development

The following section leads through the methodological approach of the stakeholder mapping.