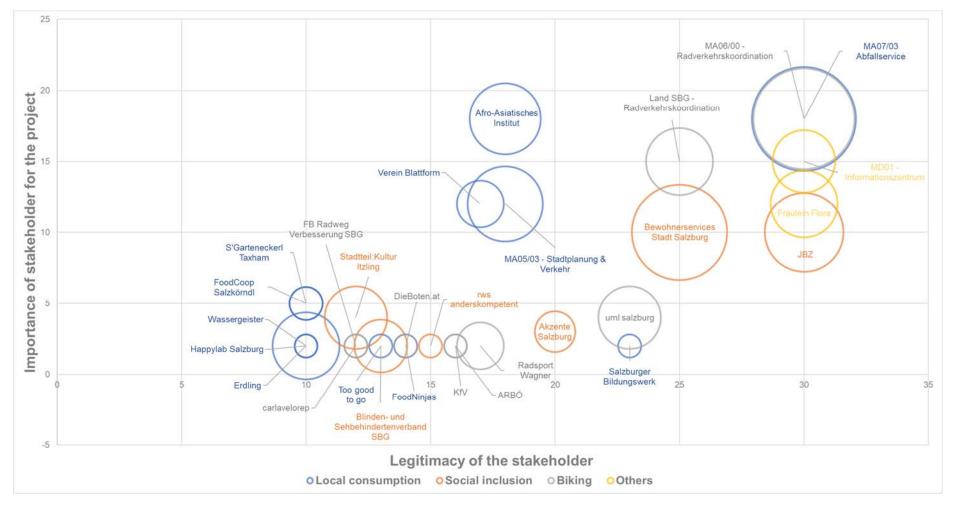

# 5.1.2 Results of the weighting process

Table 3 gives an overview of the weighted results per stakeholder and main criteria. The criteria are additionally assigned to axes (x, y and z values), from which the graphical representation of the stakeholder mapping is derived.

- The legitimacy of a stakeholder is shown on the x-axis. This means that the further a stakeholder appears on the right side of the graph, the higher the legitimacy and the influence of a stakeholder.
- The importance of a stakeholder for the outcome of the project is depicted on the yaxis. The higher the stakeholder rises on this axis, the larger the impact of its contribution to the project and the more important its involvement.
- The outcome is associated with the z-value, which is related to the size of the stakeholder circle. The larger the circle around a stakeholder, the more output (in terms of content development) it can generate for the project.

Subsequently, the stakeholders with the highest multiplier factors are the ones listed in a large circle in the general area of the top right corner of the graph, namely:

- the city departments
  - o MA06/00 bike coordination
  - o MA07/03 waste service
  - o MD01 information centre
  - the residents' services (Bewohnerservices Stadt Salzburg)
  - MA05/03 planning and mobility
- the bike coordination department from the province of Salzburg (Land SBG)
- Fräulein Flora an online-magazine with focus on sustainability and a wide range of content
- Robert-Jungk Bibliothek für Zukunftsfragen (JBZ) foundation and state-approved non-profit institution for all questions and problems concerning the future
- O Afro-Asiatisches Institut platform for intercultural and interreligious encounter
- uml Salzburg urban mobility lab