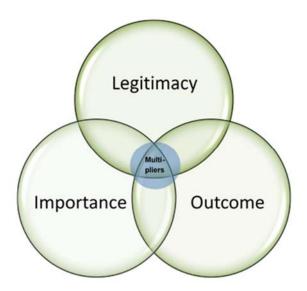

## 4.1.2.2 Criterion weighting

A weighting system was incorporated to account for the linkages between the criteria and avoid a disproportionate impact of a single criterion on the stakeholder ranking. For this purpose, a target value of three main criteria was defined, resulting from the mathematical combination of the existing 14 criteria. The weights available for the individual criterion reach from 1 (low weight) to 5 (high weight). The resulting main criteria are titled legitimacy, importance and outcome.

#### Legitimacy

This main criterion determines if a stakeholder holds an influential position with a strong legitimacy within the city of Salzburg. Legitimacy consists of the criteria network,

engagement and visibility, whereby visibility is the highest weighted criterion (weight of 5), followed by network (weight of 3) and engagement (weight of 2).

#### **Importance**

This main criterion defines the importance of a stakeholder for the project. The aspect entails the impact of the stakeholder, its commitment and the direct support. The support is the highest weighted criterion (weight of 5), followed by impact (weight of 3) and commitment (weight of 2).

#### **Outcome**

This main criterion describes how much the stakeholder increases the output of the project. For this aspect, all contribution criteria are weight against each other. The most important contribution are the tours (weight of 5), the provision of facts and quizzes (weight of 4) and the willingness to allocate incentives (weight of 4). POIs and dissemination are weighted as 3, the service listing as 2 and exchange only is weighed as 1.

The stakeholders with the highest overlap of all three main criteria are described as the key multipliers for the Stadtmacherei and crucial in the development of a large and connected community (Figure 2).

Figure 2. Interaction of the three main evaluation criteria that determine the key multipliers for the project